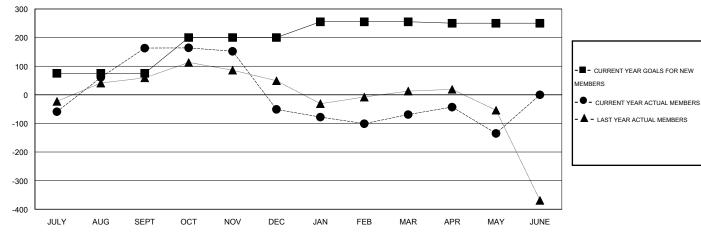

#### GOALS AND ACTUAL MEMBERS CUMULATIVE

| DROPPED CLUBS: 10  DROPPED MEMBERS |            | 59 CLUBS OF 94 ADDED 1 OR MORE<br>NEW MEMBERS | GENDER DISTRIBUT  MALE  FEMALE           | 71ON<br>2,026 (69.57%)<br>886 (30.43%) |
|------------------------------------|------------|-----------------------------------------------|------------------------------------------|----------------------------------------|
| DECEASED  CLUB CANCELLED           | 8<br>202   | CLICK HERE FOR HEALTH ASSESSMENT DATA         | FAMILY UNIT MEMBERS                      | 1,734<br>786                           |
| OTHER TOTAL                        | 448<br>658 |                                               | HEAD OF HOUSEHOLD  NON-HEAD OF HOUSEHOLD |                                        |