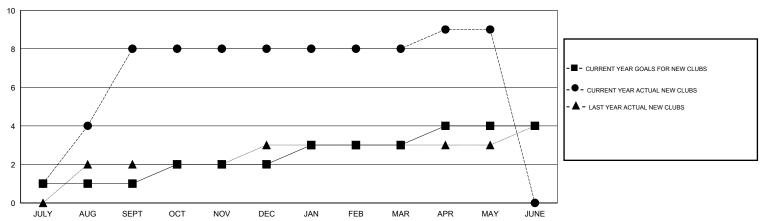

Clubs  RESULTS FOR 2014-2015 |   |   |   |    | Members  RESULTS FOR 2014-2015 |     |     |     |      |
|------------------------------|---|---|---|----|--------------------------------|-----|-----|-----|------|
|                              |   |   |   |    |                                |     |     |     |      |
| JULY/AUG/SEPT                | 1 | 8 | 2 | 6  | JULY/AUG/SEPT                  | 75  | 308 | 145 | 163  |
| OCT/NOV/DEC                  | 1 | 0 | 7 | -7 | OCT/NOV/DEC                    | 125 | 52  | 266 | -214 |
| JAN/FEB/MAR                  | 1 | 0 | 1 | -1 | JAN/FEB/MAR                    | 55  | 104 | 122 | -18  |
| APR/MAY/JUNE                 | 1 | 1 | 0 | 1  | APR/MAY/JUNE                   | -5  | 59  | 125 | -66  |

#### GOALS AND ACTUAL NEW CLUBS CUMULATIVE



#### GOALS AND ACTUAL MEMBERS CUMULATIVE



| DROPPED CLUBS: 10  DROPPED MEMBERS |            | 59 CLUBS OF 94 ADDED 1 OR MORE<br>NEW MEMBERS | GENDER DISTRIBUT  MALE  FEMALE           | 71ON<br>2,026 (69.57%)<br>886 (30.43%) |
|------------------------------------|------------|-----------------------------------------------|------------------------------------------|----------------------------------------|
| DECEASED  CLUB CANCELLED           | 8<br>202   | CLICK HERE FOR HEALTH ASSESSMENT DATA         | FAMILY UNIT MEMBERS                      | 1,734<br>786                           |
| OTHER TOTAL                        | 448<br>658 |                                               | HEAD OF HOUSEHOLD  NON-HEAD OF HOUSEHOLD |                                        |